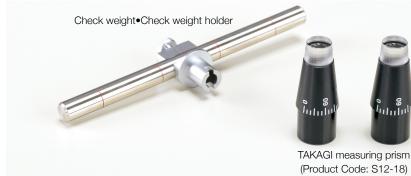

#### Accessories

| Model                                    | AT-1EA                                                    |      |
|------------------------------------------|-----------------------------------------------------------|------|
| Model of slit lamp                       | 300XL, 700GL, 700GL NSW<br>2ZL, 4ZL                       | 30GL |
| Tonometer base                           | ТВ700                                                     | TB30 |
| Measurement method                       | Depression type (observed with left eye on the slit lamp) |      |
| Depression area                          | 7.354mm <sup>2</sup>                                      |      |
| Diameter of measurement depression area  | 3.06mm                                                    |      |
| Measurement range                        | 0~80mmHg                                                  |      |
| Minimal scale                            | 2mmHg                                                     |      |
| Equation for conversion from mmHg to kpa | 1mmHg = 101325/760Pa ≒ 133.3Pa 100Pa = 0.1kPa             |      |