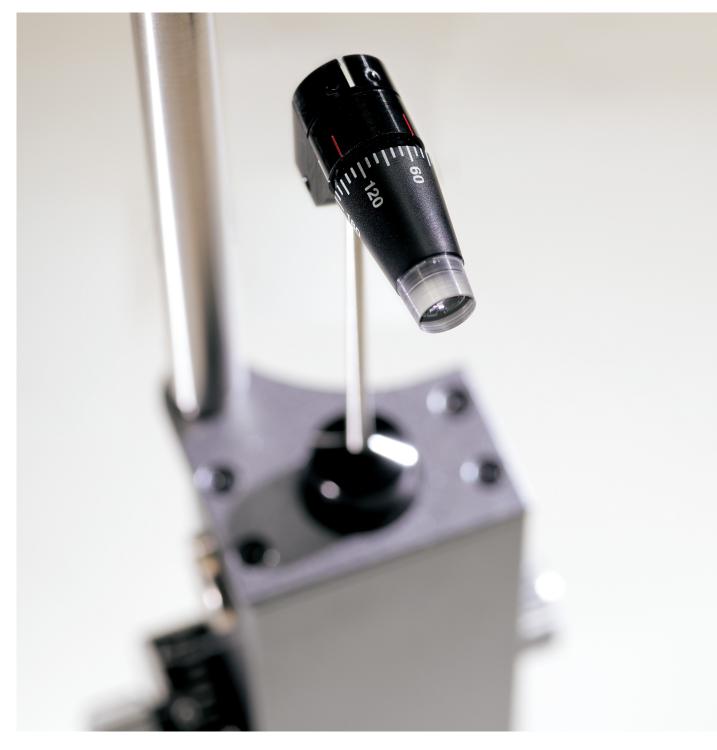

#### Accessories

| Model                                    | AT-1EA                                                    |      |
|------------------------------------------|-----------------------------------------------------------|------|
| Model of slit lamp                       | 300XL, 700GL, 700GL NSW<br>2ZL, 4ZL                       | 30GL |
| Tonometer base                           | ТВ700                                                     | TB30 |
| Measurement method                       | Depression type (observed with left eye on the slit lamp) |      |
| Depression area                          | 7.354mm <sup>2</sup>                                      |      |
| Diameter of measurement depression area  | 3.06mm                                                    |      |
| Measurement range                        | 0~80mmHg                                                  |      |
| Minimal scale                            | 2mmHg                                                     |      |
| Equation for conversion from mmHg to kpa | 1mmHg = 101325/760Pa ≒ 133.3Pa 100Pa = 0.1kPa             |      |