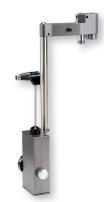

### **Applanation Tonometer**

#### Smart Reusable Structure for Accurate & Consistent Results

- · Crafted using methacrylic resin to maximize product lifespan.
- The smart structure of reusable prism provides a lower risk of infection.
- Inspected for strict standard in weight, optical quality, and durability.
- · Provides greater accuracy & safety compared to disposable prisms.
- $\cdot~$  Environmentally friendly solution for measuring intraocular pressure (IOP).
- $\cdot\,\,$  Brings significant financial advantages without compromising patient safety.