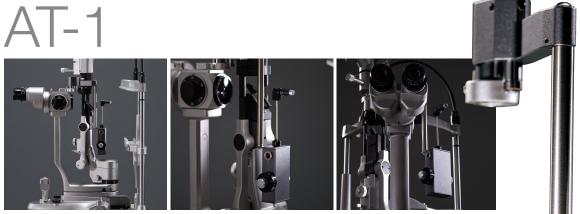

#### Accessories

| Model                                    | AT-1EA                                                    |      |
|------------------------------------------|-----------------------------------------------------------|------|
| Model of slit lamp                       | 300XL, 700GL, 700GL NSW<br>2ZL, 4ZL                       | 30GL |
| Tonometer base                           | ТВ700                                                     | TB30 |
| Measurement method                       | Depression type (observed with left eye on the slit lamp) |      |
| Depression area                          | 7.354mm <sup>2</sup>                                      |      |
| Diameter of measurement depression area  | 3.06mm                                                    |      |
| Measurement range                        | 0~80mmHg                                                  |      |
| Minimal scale                            | 2mmHg                                                     |      |
| Equation for conversion from mmHg to kpa | 1mmHg = 101325/760Pa ≒ 133.3Pa 100Pa = 0.1kPa             |      |